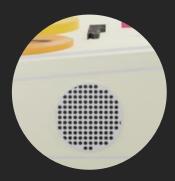

# Speaker

Adjustable volume levels

# Speaker

Adjustable volume levels

EasyBusy helps lonely elderly deal with their loneliness on their own by supplying a variety of daily tasks, simple access to media, being physically active, aware of their situation and receiving personal assistance.