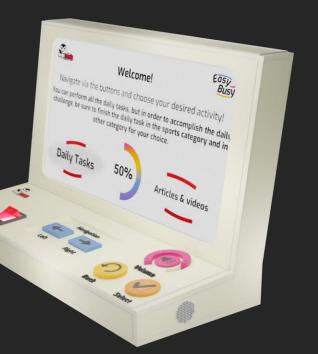

Welcome! Navigate via the buttons and choose your desired activity!

can perform all the daily tasks, but in order to accomplish the daily tasks but in order to accomplish the daily task in the sangete category and in mail the daily tasks, but in order to accompuse the units sure to finish the daily task in the sports category and in

> Welcome! Navigate via the buttons and choose your desired activity!

u can perform all the daily tasks, but in order to accomplish the daily alliange be sure to finish the daily task in the sports category and in