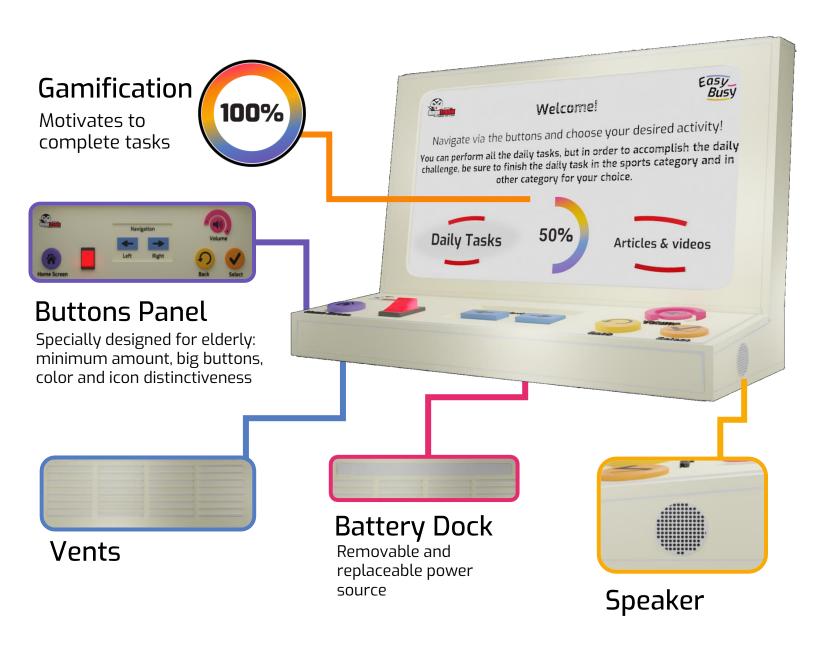

#### **Buttons Panel**

Specially designed for elderly: minimum amount, big buttons, color and icon distinctiveness

**Battery Dock** 

Removable and replaceable

#### Gamification

Motivation for doing the activities in the Home Page

## Shape

Convenient angle for reading and pressing the buttons

#### Vents

# Speaker

Adjustable volume levels

EasyBusy helps lonely elderly deal with their loneliness on their own by supplying a variety of daily tasks, simple access to media, being physically active, aware of their situation and receiving personal assistance.