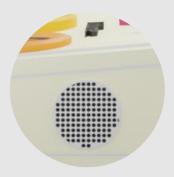

# Speaker

Adjustable volume levels

# Speaker

Adjustable volume levels

EasyBusy helps lonely elderly deal with their loneliness on their own by supplying a variety of daily tasks, simple access to media, being physically active, aware of their situation and receiving personal assistance.