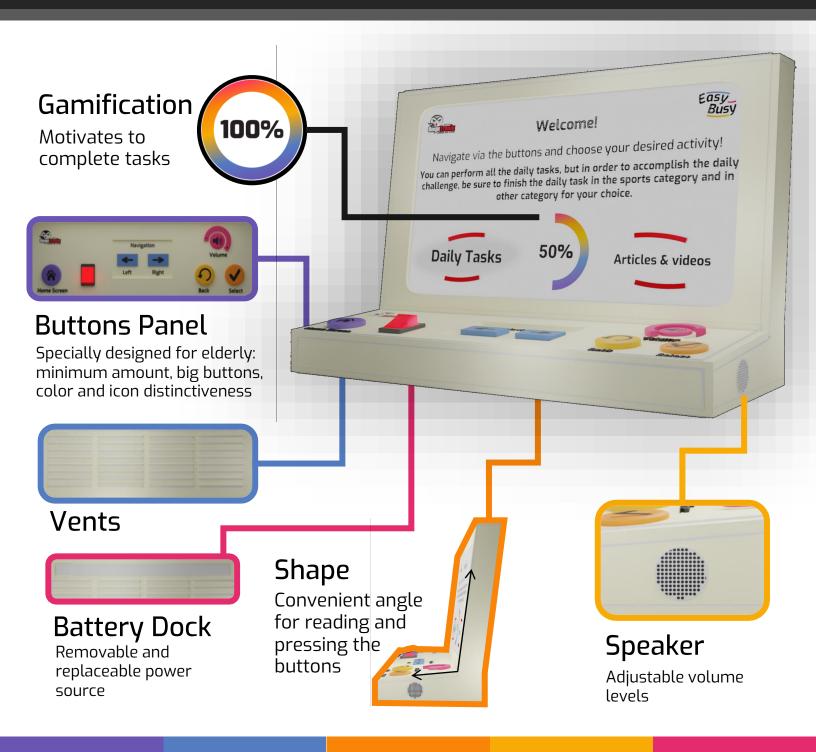

Welcome! Navigate via the buttons and choose your desired activity!

can perform all the daily tasks, but in order to accomplish the daily tasks but in order to accomplish the daily task in the sangete category and in mail the daily tasks, but in order to accompuse the units sure to finish the daily task in the sports category and in

#### **Buttons Panel**

Specially designed for elderly: minimum amount, big buttons, color and icon distinctiveness

# Shape

Motivation for doing the activities in the Home Page

#### Gamification

Convenient angle for reading and pressing the buttons

# **Battery Dock**

Removable and replaceable

# **Vents**

# Speaker

Adjustable volume levels