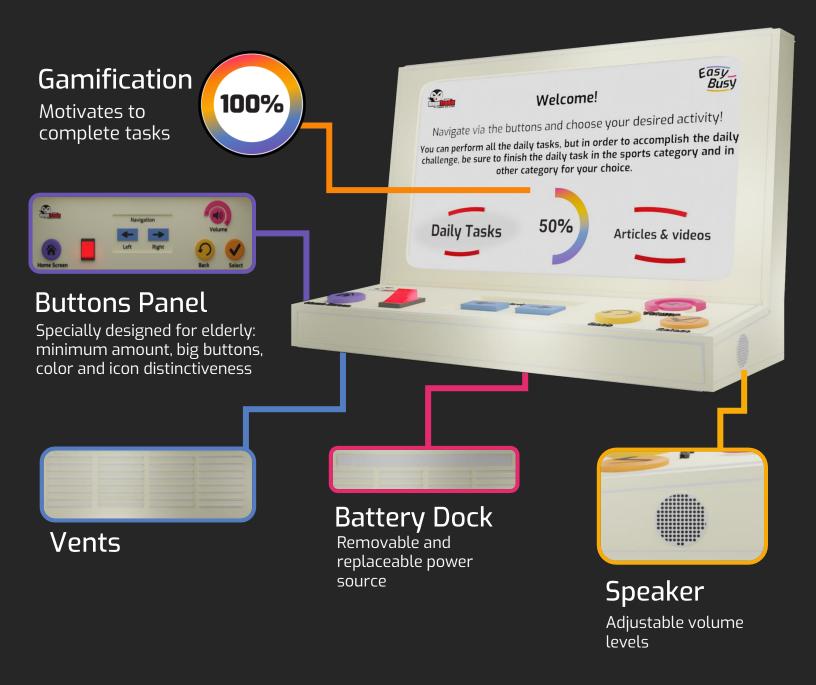

Welcome! Navigate via the buttons and choose your desired activity!

can perform all the daily tasks, but in order to accomplish the daily tasks but in order to accomplish the daily task in the sangete category and in mail the daily tasks, but in order to accompuse the units sure to finish the daily task in the sports category and in

#### **Buttons Panel**

Specially designed for elderly: minimum amount, big buttons, color and icon distinctiveness

# Shape

Motivation for doing the activities in the Home Page

#### Gamification

Convenient angle for reading and pressing the buttons

# **Battery Dock**

Removable and replaceable

# **Vents**

# Speaker

Adjustable volume levels