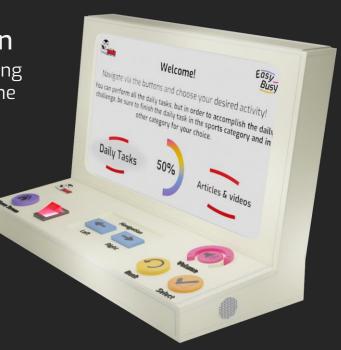

> Welcome! Navigate via the buttons and choose your desired activity!

u can perform all the daily tasks, but in order to accomplish the daily alliange be sure to finish the daily task in the sports category and in

#### **Buttons Panel**

Specially designed for elderly: minimum amount, big buttons, color and icon distinctiveness

## **Battery Dock**

Removable and replaceable

### Gamification

Motivation for doing the activities in the Home Page

# Shape

Convenient angle for reading and pressing the huttons

#### **Vents**

# Speaker

Adjustable volume levels