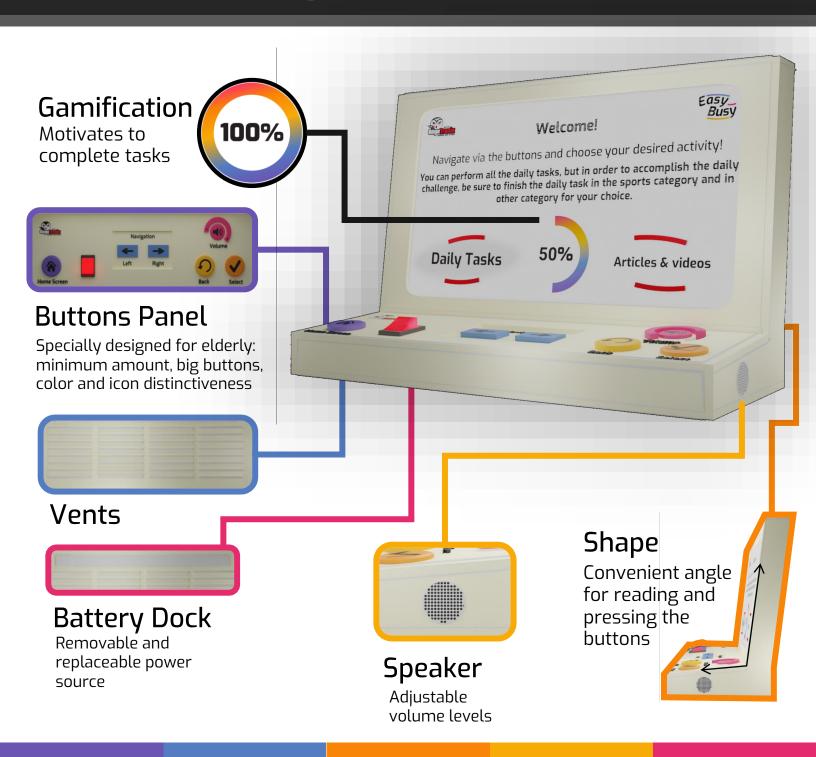

#### **Buttons Panel**

Specially designed for elderly: minimum amount, big buttons, color and icon distinctiveness

**Battery Dock** 

Removable and replaceable

#### Gamification

Motivation for doing the activities in the Home Page

## Shape

Convenient angle for reading and pressing the buttons

#### Vents

# Speaker

Adjustable volume levels

EasyBusy helps lonely elderly deal with their loneliness on their own by supplying a variety of daily tasks, simple access to media, being physically active, aware of their situation and receiving personal assistance.