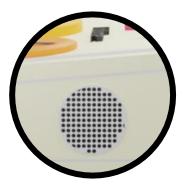

# Speaker

Adjustable volume levels

# Speaker

Adjustable volume levels

EasyBusy helps lonely elderly deal with their loneliness on their own by supplying a variety of daily tasks, simple access to media, being physically active, aware of their situation and receiving personal assistance.