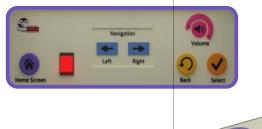

Welcome! Navigate via the buttons and choose your desired activity!

can perform all the daily tasks, but in order to accomplish the daily tasks but in order to accomplish the daily task in the sangete category and in mail the daily tasks, but in order to accompuse the units sure to finish the daily task in the sports category and in

#### **Buttons Panel**

Specially designed for elderly: minimum amount, big buttons, color and icon distinctiveness

# Shape

Motivation for doing the activities in the Home Page

#### Gamification

Convenient angle for reading and pressing the buttons

> Welcome! Navigate via the buttons and choose your desired activity!

u can perform all the daily tasks, but in order to accomplish the daily alliange be sure to finish the daily task in the sports category and in