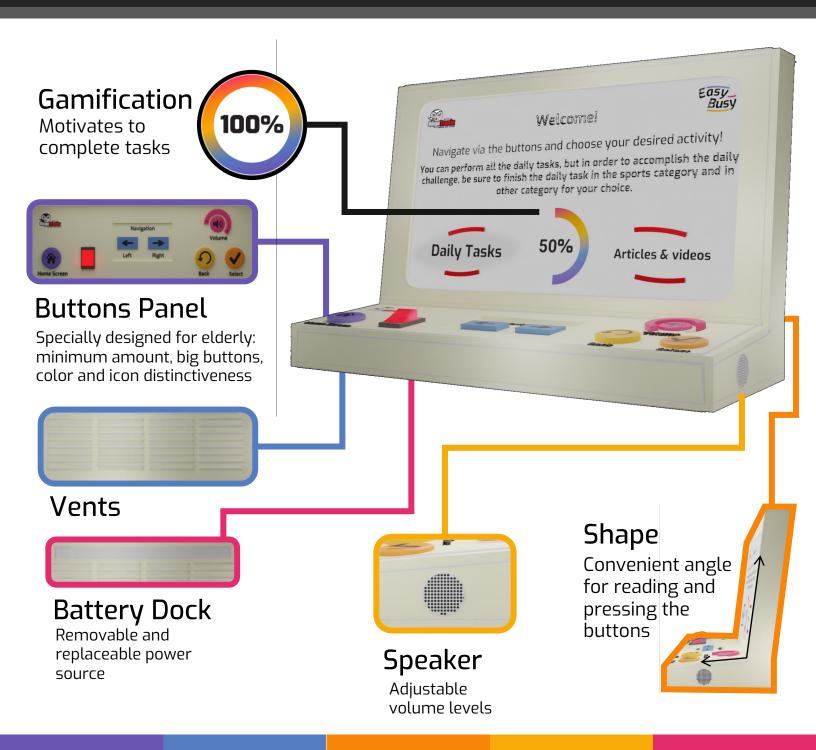

> Welcome! Navigate via the buttons and choose your desired activity!

u can perform all the daily tasks, but in order to accomplish the daily alliange be sure to finish the daily task in the sports category and in

#### **Buttons Panel**

Specially designed for elderly: minimum amount, big buttons, color and icon distinctiveness

## **Battery Dock**

Removable and replaceable

### Gamification

Motivation for doing the activities in the Home Page

# Shape

Convenient angle for reading and pressing the huttons

#### **Vents**

# Speaker

Adjustable volume levels