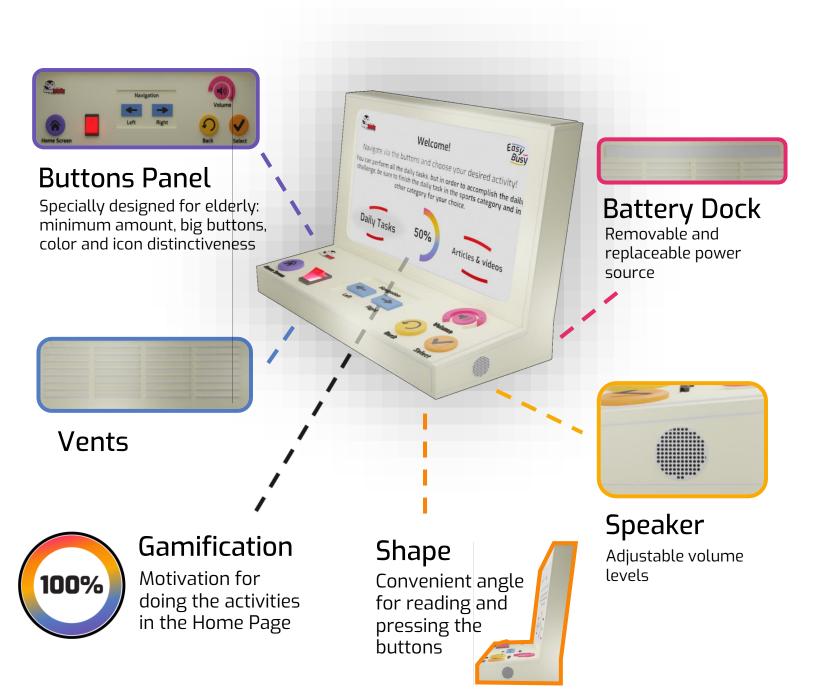

Welcome! Navigate via the buttons and choose your desired activity!

can perform all the daily tasks, but in order to accomplish the daily tasks but in order to accomplish the daily task in the sangete category and in mail the daily tasks, but in order to accompuse the units sure to finish the daily task in the sports category and in

#### **Buttons Panel**

Specially designed for elderly: minimum amount, big buttons, color and icon distinctiveness

# Shape

Motivation for doing the activities in the Home Page

#### Gamification

Convenient angle for reading and pressing the buttons

# **Battery Dock**

Removable and replaceable

# **Vents**

# Speaker

Adjustable volume levels